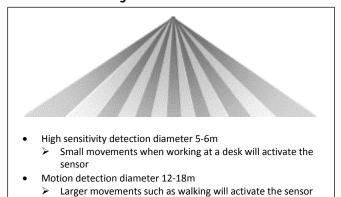

The sensor is designed such that it detects small movements of presence in the inner section of the detection zone, and larger movements of motion in the outer This provides flexibility of use for desk based presence

detection, or motion in larger areas such as corridors

It also has a high switching capacity of 300W for LED loads so can switch multiple fittings in its detection area

The fitting has a plugin connection block allowing first fix and testing to take place before installing the sensor. Large terminals accept  $2 \times 1.5 \text{mm}^2$  conductors for fast and easy loop in / loop out connection to parallel sensors or multiple fittings

## **Detection Zone Diagram:**

PLEASE NOTE: INFORMATION IN THIS DOCUMENT MAY BE SUBJECT TO CHANGE WITHOUT PRIOR NOTICE

IRE: TEL: +353 1 709 9000 AUS: TEL: +61 7 3890 5444 WEB: WWW.ROBUS.COM.AU