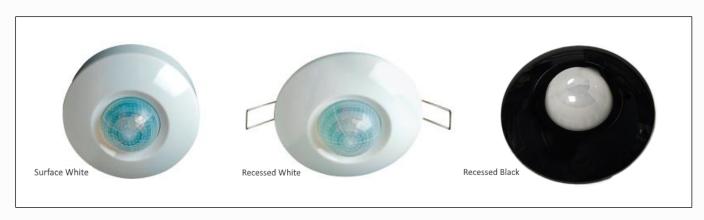

## UNIVERSAL 360° PASSIVE INFRA-RED PRESENSE DETECTOR WITH MANUAL OVER-RIDE

This IK10 rated sensor is strong and resilient to knocks and can be recessed or surface mounted using the kit included

It has a manual over-ride function of up to 8 hours after which it will revert to automatic mode if not manually carried out

Accessories:

Black Trim RU360TRIM-04