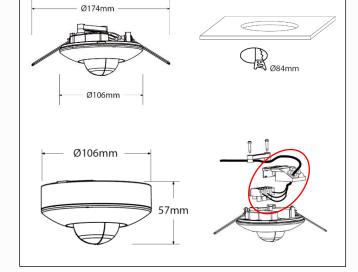

| Product Code:                                          | RU360-01       |
|--------------------------------------------------------|----------------|
| Maximum Load Incandescent/fluorescent/LED (W):         | 2,000/600/300  |
| MIN/MAX Mounting Height (m):                           | 2.8            |
| Detection zone diameter @ Min/Max mounting height (m): | 12-18          |
| Detection Angle (deg):                                 | 360            |
| Sensitivity (%):                                       | 50-100         |
| Hold Times:                                            | 10s-40min      |
| Lux Switching Levels (lx):                             | 2-2000         |
| Warranty (yrs):                                        | 5              |
| Ingress Protection (IP):                               | 44             |
| Operating Temperature (°C):                            | -20 ≤ Ta ≤ +40 |
| Operating Voltage (Vac):                               | 220-240        |
| Diameter (mm):                                         | 106            |
| Cut out (mm):                                          | 84             |
| Depth (mm):                                            | 57             |
| Projection (mm):                                       | 35             |
| Box Qty:                                               | 1              |
| Weight (kg):                                           | 0.24           |